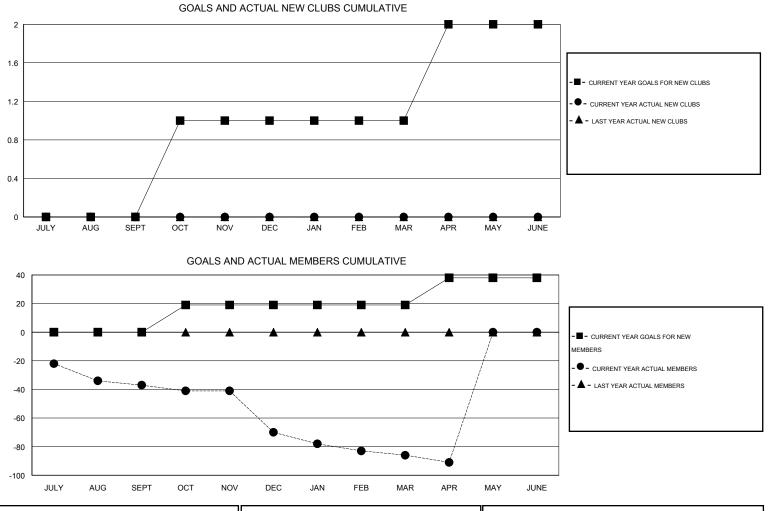

## LOCATION INDIANA

| Clubs RESULTS FOR 2013-2014 |   |   |   |   | Members<br>RESULTS FOR 2013-2014 |    |    |    |     |
|-----------------------------|---|---|---|---|----------------------------------|----|----|----|-----|
|                             |   |   |   |   |                                  |    |    |    |     |
| JULY/AUG/SEPT               | 0 | 0 | 0 | 0 | JULY/AUG/SEPT                    | 0  | 26 | 63 | -37 |
| OCT/NOV/DEC                 | 1 | 0 | 0 | 0 | OCT/NOV/DEC                      | 19 | 26 | 59 | -33 |
| JAN/FEB/MAR                 | 0 | 0 | 0 | 0 | JAN/FEB/MAR                      | 0  | 27 | 43 | -16 |
| APR/MAY/JUNE                | 1 | 0 | 0 |   | APR/MAY/JUNE                     | 19 | 5  | 10 | -5  |

| DROPPED CLUBS: 0 | 33 CLUBS OF 67 ADDED 1 OR MORE | GENDER DISTRIBUTION   |              |  |
|------------------|--------------------------------|-----------------------|--------------|--|
|                  | NEW MEMBERS                    | MALE 1,1              | 132 (65.24%) |  |
|                  |                                | female 60             | 3 (34.76%)   |  |
| DROPPED MEMBERS  |                                |                       |              |  |
| DECEASED 24      | CLICK HERE FOR HEALTH          |                       |              |  |
| CLUB CANCELLED 0 | ASSESSMENT DATA                | FAMILY UNIT MEMBERS   | 611<br>294   |  |
| OTHER 151        |                                | HEAD OF HOUSEHOLD     |              |  |
| total 175        |                                | NON-HEAD OF HOUSEHOLD | 317          |  |